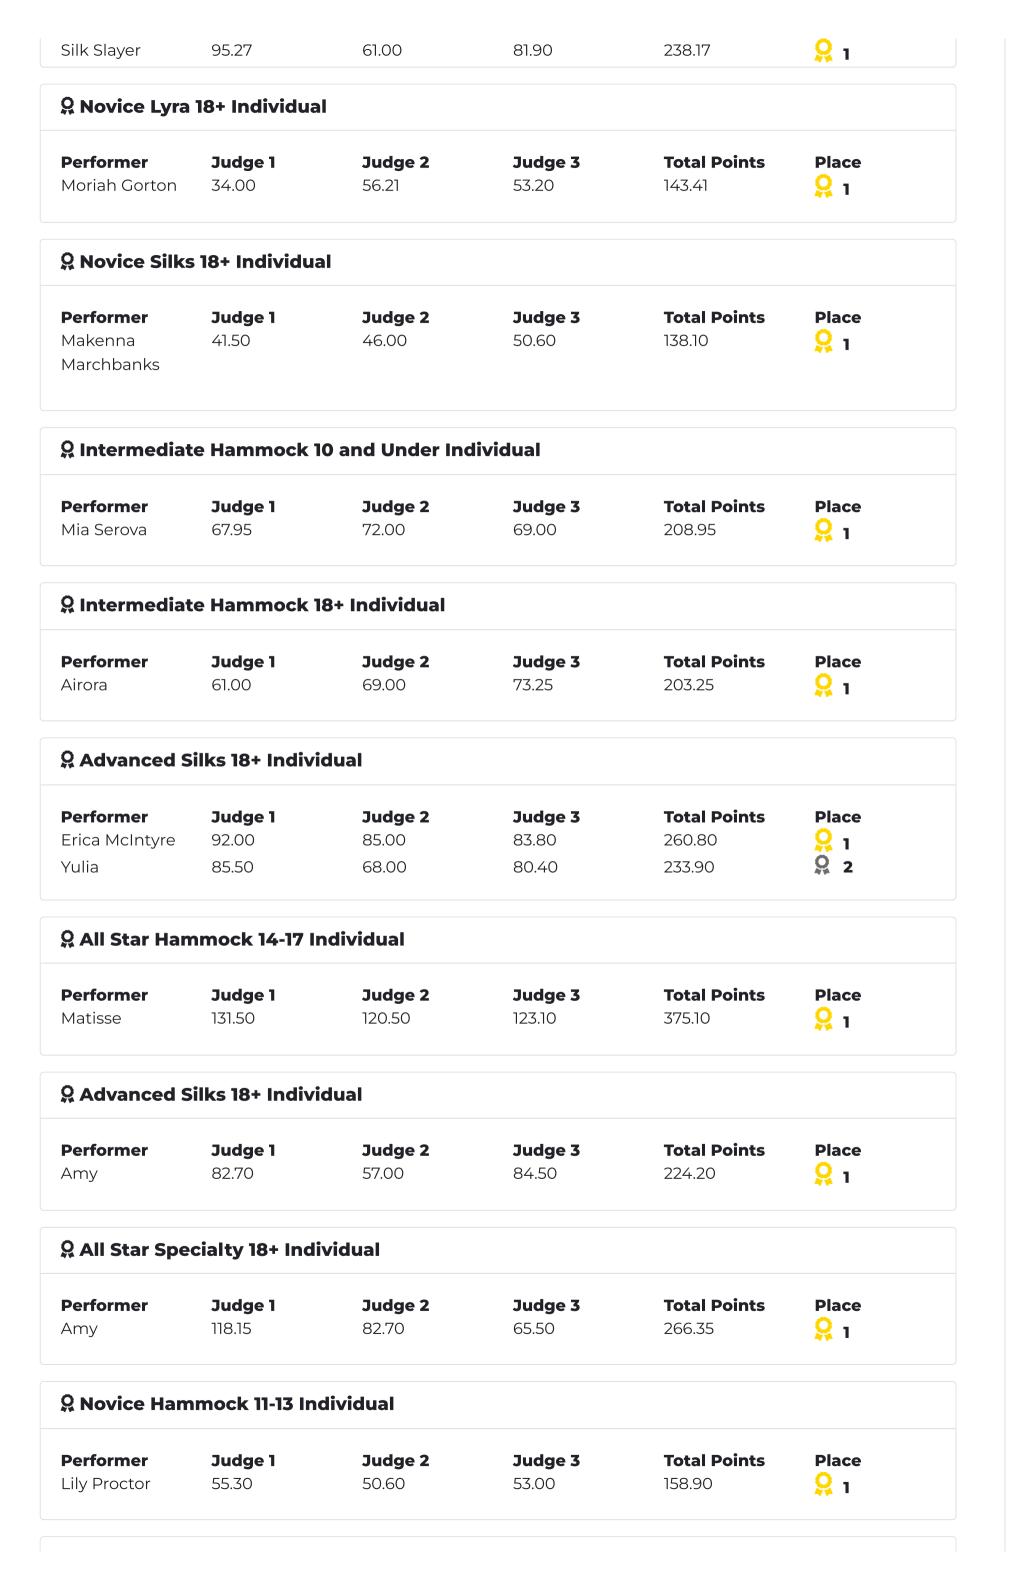

------------|-------|
| Kirsten   | 68.50   | 31.50   | 62.50   | 162.50              | 🚨 1   |
| Nearman   |         |         |         |                     |       |

### **Q** Intermediate Silks 10 and Under Individual

| Performer      | Judge 1 | Judge 2 | Judge 3 | <b>Total Points</b> | Place              |
|----------------|---------|---------|---------|---------------------|--------------------|
| Kairi McIntyre | 55.50   | 63.00   | 51.20   | 169.70              | <mark>റ്റ</mark> 1 |

| ₽ Advanced Lyra 14-17 Individual |         |         |         |              |       |  |  |  |
|----------------------------------|---------|---------|---------|--------------|-------|--|--|--|
| Performer                        | Judge 1 | Judge 2 | Judge 3 | Total Points | Place |  |  |  |



#### **♀** Intermediate Silks 11-13 Individual Judge 2 Judge 1 Judge 3 Place **Total Points** Performer **Q** 1 Phoebe 61.00 69.00 75.00 205.00 Radner <u>Q</u> 2 Charlotte Patti 58.00 71.25 69.50 198.75

© 2022 - Aerialympics